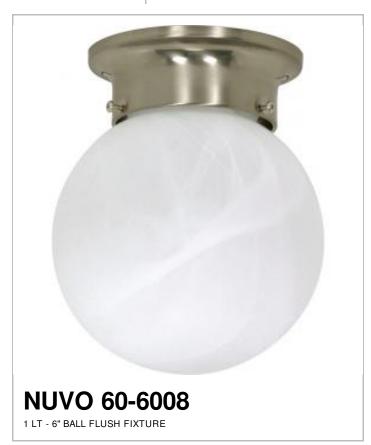

## SATCO NUVO

Project Name

Location

Prepared By

| <b>3</b> ( )      |              |
|-------------------|--------------|
| Width (in.)       | 6.00         |
| Length (in.)      | 6.00         |
| Specifications    |              |
| Base              | Medium       |
| Bulb Type         | Incandescent |
| Max Wattage       | 60           |
| Bulb Included     | No           |
| Glass Description | Alabaster    |
| Weight (lb.)      | 1.21         |
| Fixture Type      | Flush Mount  |
| Compliance        |              |
| Safety Listing    | cULus        |
| Location Rating   | Damp         |
| UL Application    | Ceiling      |

No

Lead

Yes

Active

1 7.25

**Brushed Nickel** 

## **Additional Information**

Warranty

**Energy Star** 

CA Prop 65

RoHS Compliant

General

Height (in.)

Number of Lamps

Status Finish

1 Year Limited - Fixtures

Notes

[www] 09-14-2020 01:39:46