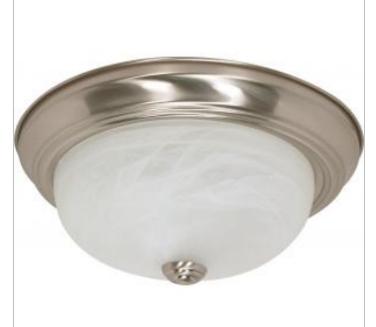

## SATCO" NUVO

Project Name

Location

Prepared By

NUVO 60-6001

2 LT - 13" FLUSH FIXTURE

Notes

[www] 09-14-2020 01:39:46

| General         |                |
|-----------------|----------------|
| Status          | Active         |
| Finish          | Brushed Nickel |
| Number of Lamps | 2              |
| Height (in.)    | 5.38           |
| Width (in.)     | 13.25          |
| Length (in.)    | 13.25          |

## Specifications

| Base              | Medium       |
|-------------------|--------------|
| Bulb Type         | Incandescent |
| Max Wattage       | 60           |
| Bulb Included     | No           |
| Glass Description | Alabaster    |
| Weight (lb.)      | 2.84         |
| Fixture Type      | Flush Mount  |