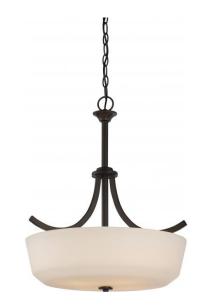

## NUVO 60/5927

Laguna - 4 Light Pendant with White Glass

| Collection       | Laguna<br>Pendant |  |  |
|------------------|-------------------|--|--|
| Fixture Type     |                   |  |  |
| Category         | Pendants          |  |  |
| Finish           | Aged Bronze       |  |  |
| Style            | Traditional       |  |  |
| Number Of Lights | 4                 |  |  |
| Warranty         | 1 Year Limited    |  |  |

## **Product Specifications**

| Style       | Extends      | Width     | Height        | Package Weight | Glass Finish                |
|-------------|--------------|-----------|---------------|----------------|-----------------------------|
| Traditional | n/a          | n/a       | 22.38         | 17.11          | n/a                         |
| Bulb Shape  | Bulb Type    | Bulb Base | Bulb Included | UPC            | Replaceable Light<br>Source |
| A19         | Incandescent | Medium    | 0             | *045923659270  | Yes                         |