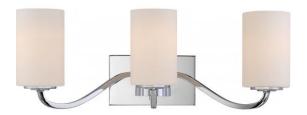

## NUVO 60/5803

Willow - 3 Light Vanity Fixture with White Glass

| Collection       | Willow<br>Vanity & Wall |  |  |
|------------------|-------------------------|--|--|
| Fixture Type     |                         |  |  |
| Category         | Wall                    |  |  |
| Finish           | Polished Nickel         |  |  |
| Style            | Traditional             |  |  |
| Number Of Lights | 3                       |  |  |
| Warranty         | 1 Year Limited          |  |  |