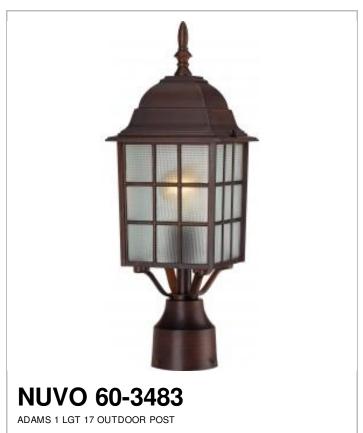

## SATCO NUVO

Project Name

Location

Prepared By

| Notes |  |  |
|-------|--|--|

[www] 09-14-2020 01:39:45

| General         |               |  |
|-----------------|---------------|--|
| Status          | Active        |  |
| Finish          | Rustic Bronze |  |
| Number of Lamps | 1             |  |
| Height (in.)    | 18.25         |  |
| Width (in.)     | 6.13          |  |
| Length (in.)    | 6.13          |  |

| Specifications    |                   |  |
|-------------------|-------------------|--|
| Base              | Medium            |  |
| Bulb Type         | Incandescent      |  |
| Max Wattage       | 100               |  |
| Bulb Included     | No                |  |
| Glass Description | Frosted           |  |
| Weight (lb.)      | 2.67              |  |
| Fixture Type      | Post Lantern      |  |
| Fixture Material  | Die Cast Aluminum |  |

| Dimensions      |       |
|-----------------|-------|
| Fitter Size     | 3 in. |
| Compliance      |       |
| Safety Listing  | cULus |
| Location Rating | Wet   |

| Safety Listing  | cULus |
|-----------------|-------|
| Location Rating | Wet   |
| Energy Star     | No    |
| CA Prop 65      | Lead  |
| RoHS Compliant  | Yes   |