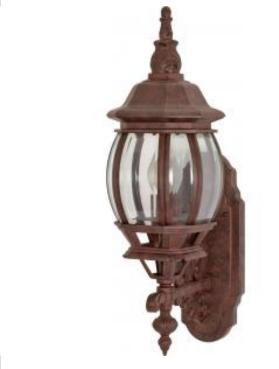

## SATCO" NUVO

Project Name

Location

Prepared By

NUVO 60-3468 CENTRAL PARK 1 LT OUTDOOR

Notes

General Status Active Collection Central Park Finish Old Bronze Number of Lamps 1 Height (in.) 20.00 Width (in.) 9.75 Length (in.) 6.00 Extension (in.) 9.75

## Specifications

| Base              | Medium        |
|-------------------|---------------|
| Bulb Type         | Incandescent  |
| Max Wattage       | 100           |
| Bulb Included     | No            |
| Glass Description | Clear Beveled |
| Weight (lb.)      | 3.47          |
| Fixture Type      | Wall Lantern  |