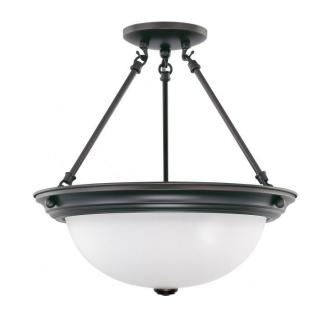

## NUVO 60/3151

3 Light 15" Semi-Flush with Frosted White Glass

| Fixture Type     | Close-to-Ceiling Semi Flush Mahogany Bronze Transitional |  |  |
|------------------|----------------------------------------------------------|--|--|
| Category         |                                                          |  |  |
| Finish           |                                                          |  |  |
| Style            |                                                          |  |  |
| Number Of Lights | 3                                                        |  |  |
| Warranty         | 1 Year Limited                                           |  |  |

## **Product Specifications**

| Style        | Extends      | Width     | Height        | Package Weight | Glass Finish                |
|--------------|--------------|-----------|---------------|----------------|-----------------------------|
| Transitional | n/a          | 15.25     | 15.50         | 7.36           | Glass                       |
| Bulb Shape   | Bulb Type    | Bulb Base | Bulb Included | UPC            | Replaceable Light<br>Source |
| A19          | Incandescent | Medium    | 0             | *045923631511  | Yes                         |