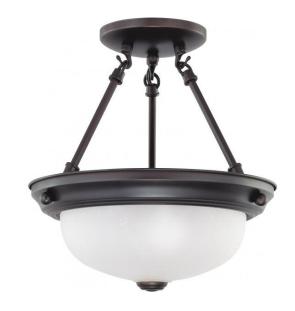

## NUVO 60/3148

2 Light 11" Semi-Flush with Frosted White Glass

| Fixture Type     | Close-to-Ceiling<br>Semi Flush<br>Mahogany Bronze<br>Transitional |  |  |
|------------------|-------------------------------------------------------------------|--|--|
| Category         |                                                                   |  |  |
| Finish           |                                                                   |  |  |
| Style            |                                                                   |  |  |
| Number Of Lights | 2                                                                 |  |  |
| Warranty         | 1 Year Limited                                                    |  |  |

## **Product Specifications**

| Style        | Extends      | Width     | Height        | Package Weight | Glass Finish                |
|--------------|--------------|-----------|---------------|----------------|-----------------------------|
| Transitional | n/a          | 11.38     | 12.00         | 5.64           | Glass                       |
| Bulb Shape   | Bulb Type    | Bulb Base | Bulb Included | UPC            | Replaceable Light<br>Source |
| A19          | Incandescent | Medium    | 0             | *045923631481  | Yes                         |