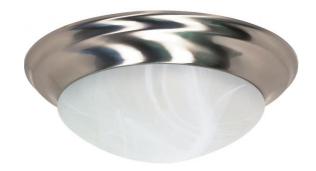

## NUVO 60/285

3 Light - 17" - Flush Mount - Twist & Lock with Alabaster Glass

| Fixture Type     | Close-to-Ceiling<br>Flush |  |  |
|------------------|---------------------------|--|--|
| Category         |                           |  |  |
| Finish           | Brushed Nickel            |  |  |
| Style            | Transitional              |  |  |
| Number Of Lights | 3                         |  |  |
| Warranty         | 1 Year Limited            |  |  |