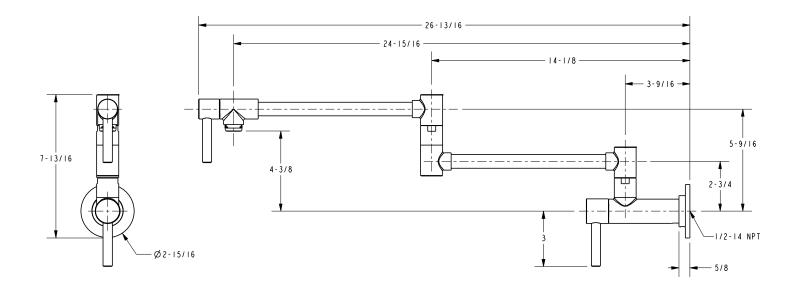

## **Product Dimensions** (units are in inches)

#### **Features**

- Solid brass construction
- Brass valve bodies
- Quarter-turn washerless ceramic disc valve cartridges
- Two-valve, inlet/outlet flow control design
- ADA compliant contemporary lever handles
- Double-pivot spout with aerated flow
- 4-3/8" (11.1 cm) spout height from wall inlet center
- 21-7/16" (54.6 cm) pivoting spout reach from inlet valve (c-c)
- 3-9/16" (9.0 cm) pivoting inlet valve offset (wall-center)
- For single hole, wall-mounted configurations

#### Add "Color / Finish" suffix to Model number, below.

The Pot-Filler Faucet shall be made of solid brass construction. Faucet shall incorporate a double-pivot spout with aerated flow and a feature brass valve bodies with quarter-turn washerless ceramic disc valve cartridges. Pot-filler Faucet shall be a two-valve, inlet/outlet flow control design accommodating single-hole, wall-mounted configurations. Product shall incorporate a 4-3/8" (11.1 cm) spout height from wall inlet center and a 21-7/16" (54.6 cm) pivoting spout reach from inlet valve (c-c). Pot-Filler Faucet pivot axis (inlet valve center) offset shall be 3-9/16" (9.0 cm) (wall-center). Faucet shall incorporate ADA compliant contemporary lever handles. Pot-Filler Faucet shall be Newport Brass Model 9485/\_\_\_\_.