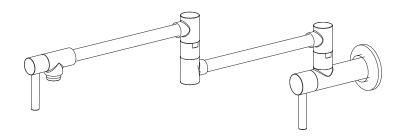

#### **Features**

- Solid brass construction
- Brass valve bodies
- Quarter-turn washerless ceramic disc valve cartridges
- Two-valve, inlet/outlet flow control design
- ADA compliant contemporary lever handles
- Double-pivot spout with aerated flow
- 4-3/8" (11.1 cm) spout height from wall inlet center
- 21-7/16" (54.6 cm) pivoting spout reach from inlet valve (c-c)
- 3-9/16" (9.0 cm) pivoting inlet valve offset (wall-center)
- For single hole, wall-mounted configurations

#### Add "Color / Finish" suffix to Model number, below.

The Pot-Filler Faucet shall be made of solid brass construction. Faucet shall incorporate a double-pivot spout with aerated flow and a feature brass valve bodies with quarter-turn washerless ceramic disc valve cartridges. Pot-filler Faucet shall be a two-valve, inlet/outlet flow control design accommodating single-hole, wall-mounted configurations. Product shall incorporate a 4-3/8" (11.1 cm) spout height from wall inlet center and a 21-7/16" (54.6 cm) pivoting spout reach from inlet valve (c-c). Pot-Filler Faucet pivot axis (inlet valve center) offset shall be 3-9/16" (9.0 cm) (wall-center). Faucet shall incorporate ADA compliant contemporary lever handles. Pot-Filler Faucet shall be Newport Brass Model 9485/\_\_\_\_.