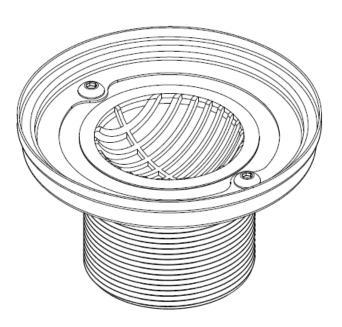

#### **Features**

- Solid brass and stainless steel construction
- O-ring retention system across 4" round inlet
- 4" Dome Strainer
- 2" IPS outlet
- Compatible with most 2" IPS drain bodies

### **Product Specification**: Add size designator and "Color / Finish" suffix to Model number, below.

The Round Shower Drain Throat shall be made of solid brass and stainless steel construction. Product shall utilize an O-ring attachment method in a 4" stainless steel inlet tray. Product shall include a 4" dome strainer. Shower Drain Throat shall incorporate a 2" IPS outlet. Shower Drain Throat shall be Newport Brass Model 277-03.