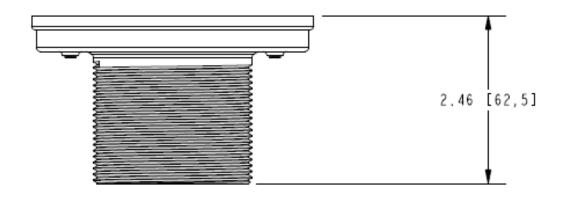

## **PRODUCT DIMENSIONS** (Units are in inches)

**Newport Bath Round Shower Drain Throat**