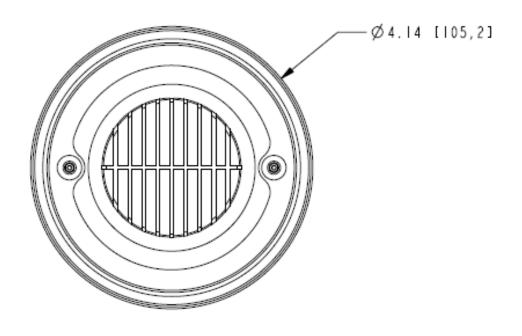

## **PRODUCT DIMENSIONS** (Units are in inches)

**Newport Bath Round Shower Drain Throat**