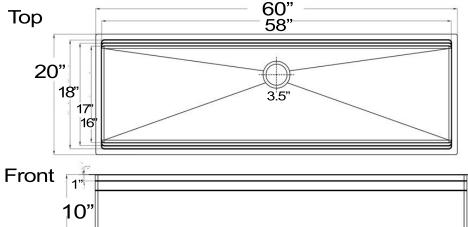

## **Pro Series Collection**

Rectangle Single Bowl Undermount Workstation -Small Radius Corners Stainless Steel Kitchen Sink

model: SR-PS-6020-16

www.NantucketSinksUSA.com info@nantucketsinksusa.com

| OVERALL DIMENSIONS | INTERIOR BOWL                     | BOWL DEPTH | DRAIN OPENING | CUTTING BOARD                                |
|--------------------|-----------------------------------|------------|---------------|----------------------------------------------|
| 60" x 20" x 10"    | 58" x 18" top<br>58" x 16" bottom | 10"        | 3.5"          | 18" x17" x1"<br>Fits either 18" or 17" ledge |