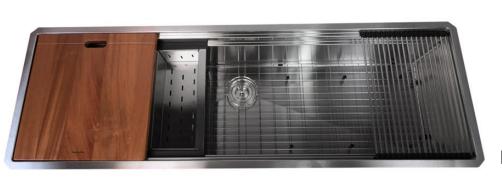

## **Pro Series Collection**

Rectangle Single Bowl Undermount Workstation -Small Radius Corners Stainless Steel Kitchen Sink

model: SR-PS-6020-16

www.NantucketSinksUSA.com info@nantucketsinksusa.com

| OVERALL DIMENSIONS | INTERIOR BOWL                     | BOWL DEPTH | DRAIN OPENING | CUTTING BOARD                                |
|--------------------|-----------------------------------|------------|---------------|----------------------------------------------|
| 60" x 20" x 10"    | 58" x 18" top<br>58" x 16" bottom | 10"        | 3.5"          | 18" x17" x1"<br>Fits either 18" or 17" ledge |

## FEATURES:

- Premium T-304, 16 gauge Stainless Steel
- Colander Drain & Grid included with sink
- Also includes cutting board, colander, roll-up mat\*
  \* Fit on interior ledges
- Brushed stainless finish
- Limited Lifetime Manufacturers Warranty
- Rubber Padding is Applied for Noise Reduction