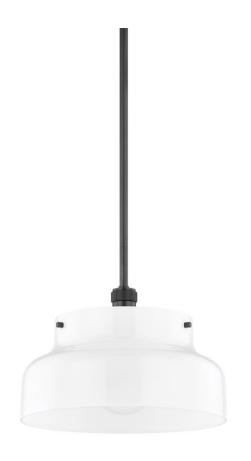

# LUELLA H790701L-OB

A streamlined opal glossy glass shade is accented with subtle metal details, like the knurling on the socket cup, adding visual interest to this modern pendant's clean, minimal look. A great choice to style in multiples over the kitchen island or solo over a small dining area.

### **DIMENSIONS**

Height 9.75"

Width/Diameter 15.00"

Minimum Height 13.50"

Maximum Height 49.50"

Canopy/Backplate

Hanging Type 1-3" / 1-6" / 1-12" / 1-18"

Weight 7.04lb