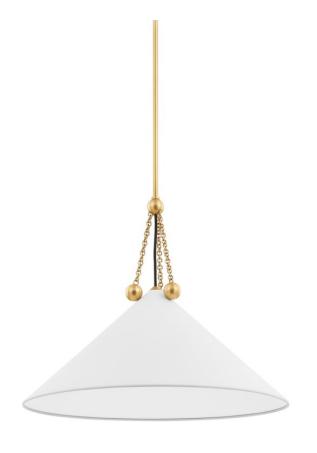

Boho meets Bauhaus in this ornamental and architectural pendant. The detailed Aged Brass chainwork, orb accents, and metal tip at the top decorate the straightforward, angular shade with jewelry-like accents. The all-over Soft White finish feels crisp and clean, while the Soft Black shade has a Soft White interior for a more dramatic effect.

#### **DIMENSIONS**

Height 20.25"

Width/Diameter 23.50"

Minimum Height 26.00"

Maximum Height 62.00"

Canopy/Backplate

Hanging Type 1-3" / 1-6" / 1-12" / 1-18"

Weight 7.92lb