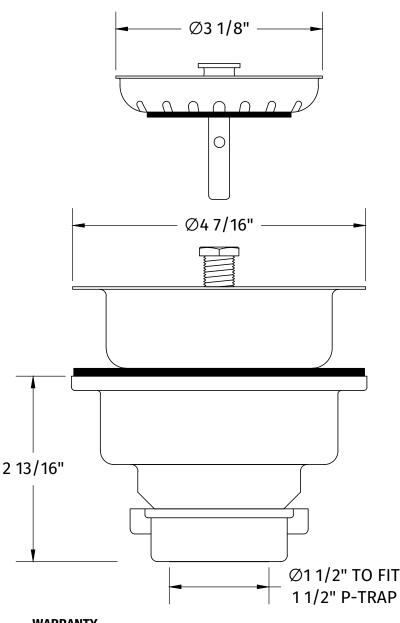

### SPECIFICATION SHEET

- WILL FIT STANDARD Ø3 1/2" DRAIN **OPENING**
- BRASS OR STAINLESS STEEL FLANGE **DEPENDING ON FINISH**
- STAINLESS STEEL STRAINER BODY
- SPRING-LOADED STAINLESS STEEL POST ALLOWS FOR SMOOTH **OPERATION**
- FITS SINKS UP TO 1-3/16" THICK (FOR THICKER SINKS, ORDER BRBOLT/90 TO ALLOW UP TO 2 3/4" THICKNESS)