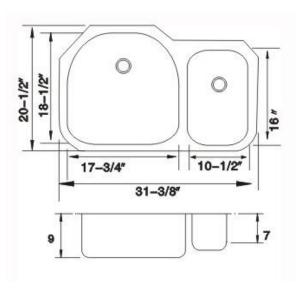

#### **DESIGN FEATURES**

Bowl depth 9" and 7" with inside bowl dimensions 18-1/2" X17-3/4" and 16"X10-1/2" and over all 31-3/8" X 20-1/2"

Finish: Inside bowl surfaces polished to a uniform satin finish.

**Underside:** High density sound absorption pads covered with a thick rubberized insulation layer on all bottom surfaces.

Other: Drain opening 3 1/2".

C CUPC certified Minimum cabinet size 33" Product shall be specified as SS-CL-D13L