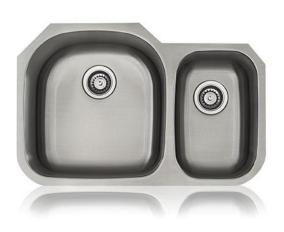

#### GENERAL

Fine quality sink formed of heavy duty 18 gauge, type 304 nickel bearing stainless steel.

#### **DESIGN FEATURES**

Bowl depth 9" and 7" with inside bowl dimensions 18-1/2" X17-3/4" and 16"X10-1/2" and over all 31-3/8" X 20-1/2"

Finish: Inside bowl surfaces polished to a uniform satin finish.