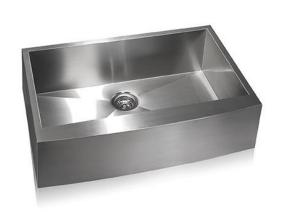

## **MODEL SS-AP-S30**

### **GENERAL**

Fine quality sink formed of heavy duty 16 gauge, type 304 nickel bearing stainless steel.

#### **DESIGN FEATURES**

Bowl depth 10" with inside bowl dimensions 17" X28", and over all 30" X 21-1/4".

**Finish:** Inside bowl surfaces polished to a uniform satin finish.

**Underside:** High density sound absorption pads covered with a thick rubberized insulation layer on all bottom surfaces.