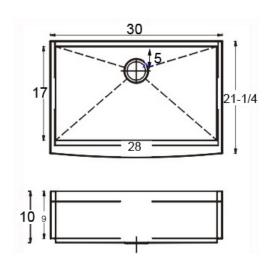

#### **DESIGN FEATURES**

Bowl depth 10" with inside bowl dimensions 17" X28", and over all 30" X 21-1/4".

**Finish:** Inside bowl surfaces polished to a uniform satin finish.

**Underside:** High density sound absorption pads covered with a thick rubberized insulation layer on all bottom surfaces.

Other: Drain opening 3 1/2".