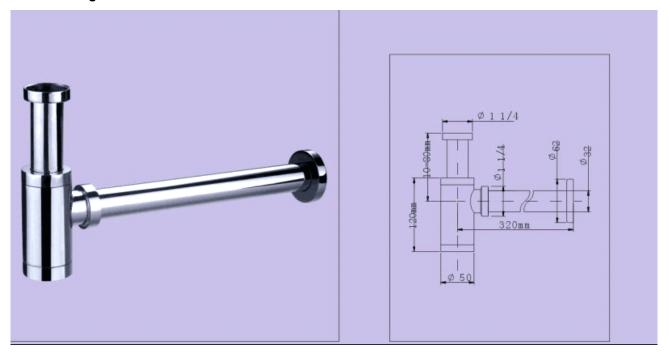

### **DESIGN FEATURES**

Flexible upper part length: from 10mm to 80mm

### Size Drawing:

**CUPC** certified

Product shall be specified as BT-01PC or BT-02BN