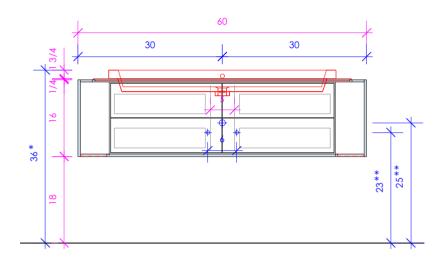

# LINEA

LIN-VS-60B

- \* Recommended installation height
- \*\* Recommended plumbing location

# FEATURES:

- WALL MOUNT VANITY
- FOUR DRAWERS WITH SELF-CLOSE GLIDES
- INTERIOR DRAWERS STAINED TO REFLECT EXTERIOR FINISH
- MITERED DETAILING ON DRAWERS
- DECORATIVE HARDWARE K450 INCLUDED BUT NOT INSTALLED - CAN BE INSTALLED UPON REQUEST
- USED WITH LIN-VS-60BF FRAME, LIN-VS-60BT COUNTERTOP
- AND 5215 SINK (SOLD SEPARATELY)
- PROUDLY HANDMADE IN THE USA
- MANUFACTURED WITH LOW VOC FINISHES
  AND WOOD FROM RENEWABLE FORESTS