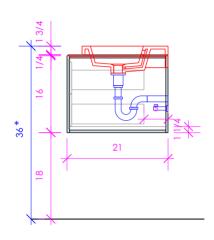

# LINEA

LIN-VS-60B

- \* Recommended installation height
- \*\* Recommended plumbing location

# FEATURES:

- WALL MOUNT VANITY
- FOUR DRAWERS WITH SELF-CLOSE GLIDES
- INTERIOR DRAWERS STAINED TO REFLECT EXTERIOR FINISH
- MITERED DETAILING ON DRAWERS
- DECORATIVE HARDWARE K450 INCLUDED BUT NOT INSTALLED - CAN BE INSTALLED UPON REQUEST
- USED WITH LIN-VS-60BF FRAME, LIN-VS-60BT COUNTERTOP
- AND 5215 SINK (SOLD SEPARATELY)
- PROUDLY HANDMADE IN THE USA
- MANUFACTURED WITH LOW VOC FINISHES
  AND WOOD FROM RENEWABLE FORESTS