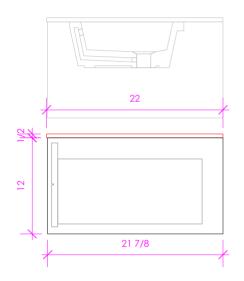

### COUNTERTOP: GEM-ST-24T

STONE: QUARTZ:

WH - BIANCO PR - PURO IN-IINAC

AH - ASH BN - STORM CA - CREMA

FS - FOSSIL SL - ATHENS

LACAVA reserves the right to revise any dimension or information on this sheet without notice. Dimensions are nominal and may vary within an industry accepted tolerance of 1/4". Cabinets with vanity top' sinks are made to the matching sink and dimensions may vary. LACAVA is not responsible for any cutouts, countertops, or furniture made without the actual product or template. Differences in color, grain, appearance, and texture are inherent in all natural woodwork and should be expected. Variances in these qualities are not deemed manufacturing defects and will not be accepted as valid reasons for return or exchanges. Plumbing specifications are only a guideline and may need alteration based on application.