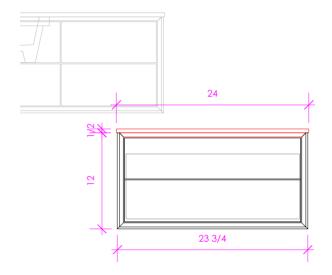

#### **FEATURES:**

- WALL MOUNT CABINET
- ONE DRAWER WITH SELF-CLOSE GLIDES
- INTERIOR DRAWER STAINED TO REFLECT EXTERIOR FINISH
- DECORATIVE EDGE DETAILING
- INTEGRATED COUNTERTOP DETAILING
- DECORATIVE HARDWARE K510 INCLUDED BUT NOT INSTALLED - CAN BE INSTALLED UPON REQUEST
- USED WITH GEM-ST-24T COUNTERTOP
- PROUDLY HANDMADE IN THE USA
- MANUFACTURED WITH LOW VOC FINISHES AND WOOD FROM RENEWABLE FORESTS