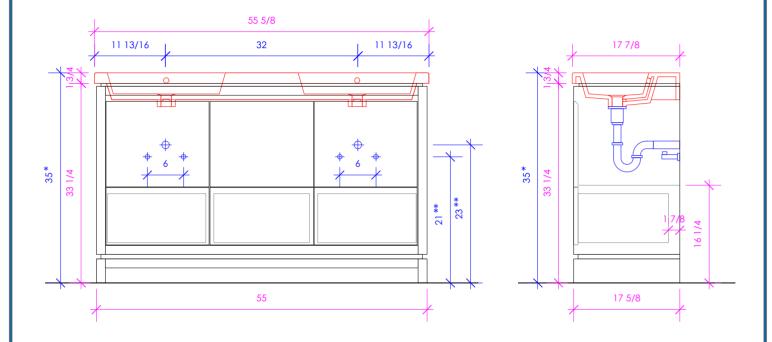

## LACAVA AQUAQUATTRO

AQQ-F-56

## \* Recommended installation height

\*\* Recommended plumbing location

| FEATURES:                                                                                                                                                                                                                                                                                                                                                                                                                                                            | FINISHES                                                                                                                                   |                                                                               |                                                                                                                                                      |  | ** Recon                                                                                                | nmended plumbing location                                                                                  |
|----------------------------------------------------------------------------------------------------------------------------------------------------------------------------------------------------------------------------------------------------------------------------------------------------------------------------------------------------------------------------------------------------------------------------------------------------------------------|--------------------------------------------------------------------------------------------------------------------------------------------|-------------------------------------------------------------------------------|------------------------------------------------------------------------------------------------------------------------------------------------------|--|---------------------------------------------------------------------------------------------------------|------------------------------------------------------------------------------------------------------------|
| <ul> <li>FLOOR STANDING VANITY</li> <li>THREE DOORS WITH SOFT-CLOSE HINGES</li> <li>ROUTED FINGERPULL OPENINGS</li> <li>THREE DRAWERS WITH SELF-CLOSE GLIDES</li> <li>INTERIOR DRAWER STAINED TO REFLECT EXTERIOR FINISH</li> <li>DECORATIVE HARDWARE K470 INCLUDED BUT<br/>NOT INSTALLED - CAN BE INSTALLED UPON REQUEST</li> <li>USED WITH 5216 SINK (SOLD SEPARATELY)</li> <li>PROUDLY HANDMADE IN THE USA</li> <li>MANUFACTURED WITH LOW VOC FINISHES</li> </ul> | WOOD:<br>STANDARD:<br>02 - NATURAL CHE<br>07 - NATURAL WAI<br>24 - CLASSIC WALI<br>20 - ASH GRAY<br>06 - WENGE<br>33 - AFRICAN<br>MAHOGANY | RRY 22 - GR/<br>NUT 31 - WHI<br>NUT 47 - SMC<br>08 - MA<br>35 - MA<br>54 - MA | PREMIUM:<br>22 - GRAY ZEBRA<br>31 - WHITE OAK<br>47 - SMOKY WALNUT<br>08 - MATTE WHITE<br>35 - MATTE ARDESIA<br>54 - MATTE TAUPE<br>16 - MATTE BLACK |  | RED OAK<br>DAK<br>N BLUE<br>WHITE<br>ARDESIA<br>GUPE<br>BLACK                                           | 0811 - WHITE W/ TEXTURE<br>3511 - ARDESIA W/ TEXTURE<br>5411 - TAUPE W/ TEXTURE<br>1611 - BLACK W/ TEXTURE |
|                                                                                                                                                                                                                                                                                                                                                                                                                                                                      | COUNTERTOP:                                                                                                                                |                                                                               |                                                                                                                                                      |  |                                                                                                         | ALS:                                                                                                       |
| AND WOOD FROM RENEWABLE FORESTS                                                                                                                                                                                                                                                                                                                                                                                                                                      | stone:                                                                                                                                     | QUARTZ:                                                                       | solid sl                                                                                                                                             |  | METAL                                                                                                   |                                                                                                            |
|                                                                                                                                                                                                                                                                                                                                                                                                                                                                      | WH - BIANCO<br>LN - LINAC<br>SL - ATHENS<br>BN - STORM                                                                                     | PR - PURO<br>FS - FOSSIL<br>AH - ASH<br>CA - CREMA                            | M - SATIN WHITE<br>G - POLISHED WHITE                                                                                                                |  | 21 - BRUSHED STAINLESS STEEL<br>10 - POLISHED STAINLESS STEEL<br>51 - BRUSHED BRASS<br>44 - MATTE BLACK |                                                                                                            |