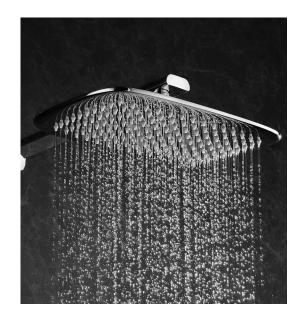

## Features:

- Tilting rectangular rain shower head
- Stainless steel construction with 140 rubber nozzles
- Ceiling-mount or wall-mount installation
- Arm and flange sold separately
- 1.75 GPM flow regulator with back flow prevention included for California - flow rate: 1.3 GPM at recommended 43.5 psi
- Flow rate 8.5 GPM at 43.5 psi without 1.75 GPM flow regulator