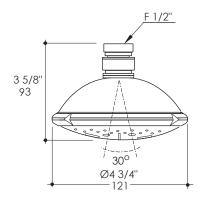

### **Finish Options:**

CR - Polished Chrome

Drawings provided herein are meant to give the user an idea of the product and are not made to scale. The size in inches is rounded up to the nearest 1/16".

LACAVA is committed to the highest level of customer service. Please feel free to contact us at 1-888-522-2823 (toll free) or by email at info@lacava.com for technical assistance or any general inquiries.

## **Product Specifications:**