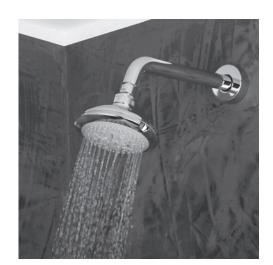

# **Embrace Shower Head** Item #0592

#### Features:

- -Tilting round shower head with four function variable spray
- -Wall-mount installation recommended
- -Arm and flange sold separately
- -Easy-clean rubber nozzles
- -Flow rate: 6.3 GPM Max at 60 PSI (varies by shower function) & 2.4 GPM Min
- -Includes flow reducer 2.5 GPM
- -Meets and exceeds the following standard: ASME A112.18.1-2012/CSA B125.1-12