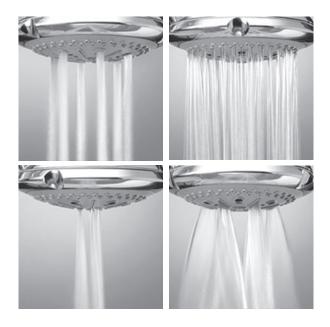

#### Features:

- -Tilting round shower head with four function variable spray
- -Wall-mount installation recommended
- -Arm and flange sold separately
- -Easy-clean rubber nozzles
- -Flow rate: 6.3 GPM Max at 60 PSI (varies by shower function) & 2.4 GPM Min
- -Includes flow reducer 2.5 GPM
- -Meets and exceeds the following standard: ASME A112.18.1-2012/CSA B125.1-12