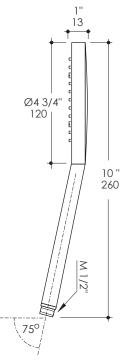

#### CIGNO Hand-held shower head 0260

#### Features:

- Hand-held round shower head with three function variable sprays
- Includes 59" flexible hose
- Hook and intake sold separately
- Self -clean nozzles
- Outfitted with a 1.75GPM flow regulator, with backflow prevention, max flow rate: 1.8 gpm