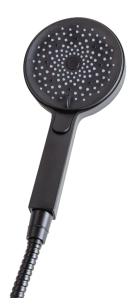

#### CIGNO Hand-held shower head 0260

#### Features:

- Hand-held round shower head with three function variable sprays
- Includes 59" flexible hose
- Hook and intake sold separately
- Self -clean nozzles
- Outfitted with a 1.75GPM flow regulator, with backflow prevention, max flow rate: 1.8 gpm