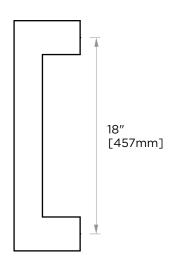

## LONDON COLLECTION

**APPLIANCE PULL 18"** 248918

**PRODUCT NAME:** APPLIANCE PULL 18"

**PRODUCT CODE: 248918** 

MATERIAL: All-brass construction

**KEY FEATURES:** Contemporary design.

Sleek rectangular shapes offset by strong squared anchors.