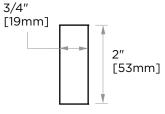

## LONDON COLLECTION

**APPLIANCE PULL 18"** 248918

**PRODUCT NAME:** APPLIANCE PULL 18"

**PRODUCT CODE: 248918** 

MATERIAL: All-brass construction

**KEY FEATURES:** Contemporary design.

Sleek rectangular shapes offset by strong squared anchors.