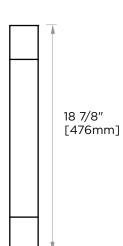

## LONDON COLLECTION

**APPLIANCE PULL 18"** 248918

**PRODUCT NAME:** APPLIANCE PULL 18"

**PRODUCT CODE: 248918** 

MATERIAL: All-brass construction

**KEY FEATURES:** Contemporary design.

Sleek rectangular shapes offset by strong squared anchors.