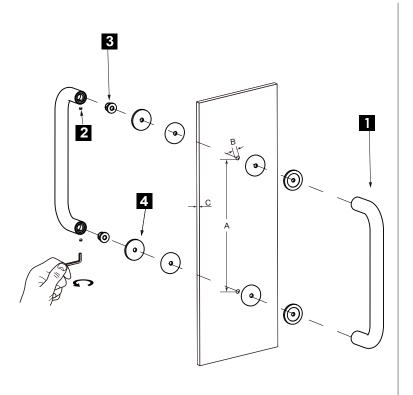

## HANDLES INFO

| Components Included |                   |    |  |
|---------------------|-------------------|----|--|
| 1                   | Handle            | X1 |  |
| 2                   | Set Screw M6      | X2 |  |
| 3                   | Fixing Bracket X2 |    |  |
| 4                   | Rubber Gasket     | X4 |  |

| Mounting Kits Included |    |           |  |
|------------------------|----|-----------|--|
|                        | X1 | Allen Key |  |

### **GLASS INFO**

|   | Glass Hole C-C Distance |                       |  |
|---|-------------------------|-----------------------|--|
| A | 8"/203mm                | 8"Shower Door Handle  |  |
|   | 12"/305mm               | 12"Shower Door Handle |  |
|   | 18"/457mm               | 18"Shower Door Handle |  |
|   | 24"/610mm               | 24"Shower Door Handle |  |
|   | 36"/914mm               | 36"Shower Door Handle |  |
| В | 1/2" (12mm)             | Glass Hole Diameter   |  |
| С | 6-12mm                  | Glass Thickness       |  |