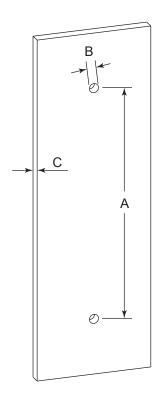

### **GLASS INFO**

|   | Glass Hole C-C Distance |                       |  |
|---|-------------------------|-----------------------|--|
| A | 8"/203mm                | 8"Shower Door Handle  |  |
|   | 12"/305mm               | 12"Shower Door Handle |  |
|   | 18"/457mm               | 18"Shower Door Handle |  |
|   | 24"/610mm               | 24"Shower Door Handle |  |
|   | 36"/914mm               | 36"Shower Door Handle |  |
| В | 1/2" (12mm)             | Glass Hole Diameter   |  |
| С | 6-12mm                  | Glass Thickness       |  |