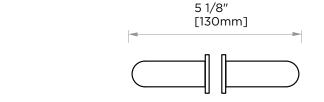

thin rosettes

**STOCKED** 

**FINISHES:** 

Polished Chrome (99)

a chiomic (55)

18" [457mm] e. site for

1/8" [3mm]

SPECIAL FINISHES