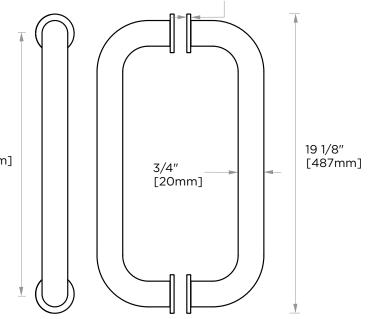

thin rosettes

**STOCKED** 

**FINISHES:** 

Polished Chrome (99)

a chiomic (55)

18" [457mm] e. site for

1/8" [3mm]

SPECIAL FINISHES

### **GLASS INFO**

|   | Glass Hole C-C Distance |                       |  |
|---|-------------------------|-----------------------|--|
| A | 8"/203mm                | 8"Shower Door Handle  |  |
|   | 12"/305mm               | 12"Shower Door Handle |  |
|   | 18"/457mm               | 18"Shower Door Handle |  |
|   | 24"/610mm               | 24"Shower Door Handle |  |
|   | 36"/914mm               | 36"Shower Door Handle |  |
| В | 1/2" (12mm)             | Glass Hole Diameter   |  |
| С | 6-12mm                  | Glass Thickness       |  |