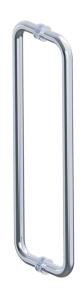

# DOUBLE SHOWER DOOR HANDLE

1707818

**PRODUCT NAME:** DOUBLE SHOWER

**DOOR HANDLE** 

**PRODUCT CODE:** 1707818

**MATERIAL:** All-brass construction

**KEY FEATURES:** Contemporary design.

Soft, curved brass with

thin rosettes

**STOCKED** 

**FINISHES:** 

Polished Chrome (99)

a chiomic (55)

18" [457mm] e. site for

1/8" [3mm]

SPECIAL FINISHES