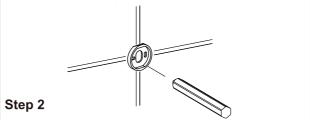

Step 3

Predrill 3/16" holes on the wall to fit wall plugs. Insert wall plugs into the wall. Position backing plate flat side down over the plugs and install screws.

Slide the accessory onto the backing plate and tighten the set screw using Allen key provided.