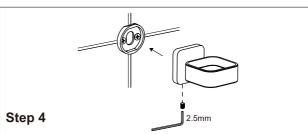

## **MILAN COLLECTION**

TUMBLER WITH HOLDER 254660

Loosen the set screw on the accessory and remove the backing plate. Position the accessory against the wall and mark outline with pencil.

Position the backing plate flat side down on the wall and mark holes with pencil.

Step 3

Predrill 3/16" holes on the wall to fit wall plugs. Insert wall plugs into the wall. Position backing plate flat side down over the plugs and install screws.

Slide the accessory onto the backing plate and tighten the set screw using Allen key provided.