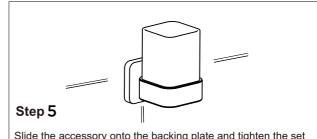

Step 3

Predrill 3/16" holes on the wall to fit wall plugs. Insert wall plugs into the wall. Position backing plate flat side down over the plugs and install screws.

Slide the accessory onto the backing plate and tighten the set screw using Allen key provided.

Slide the accessory onto the backing plate and tighten the set screw using Allen key provided.