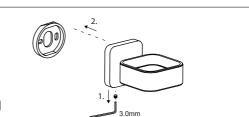

## **MILAN COLLECTION**

TUMBLER WITH HOLDER 254660

Loosen the set screw on the accessory and remove the backing plate. Position the accessory against the wall and mark outline with pencil.

Position the backing plate flat side down on the wall and mark holes with pencil.

Step 3

Predrill 3/16" holes on the wall to fit wall plugs. Insert wall plugs into the wall. Position backing plate flat side down over the plugs and install screws.

Slide the accessory onto the backing plate and tighten the set screw using Allen key provided.