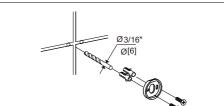

Step 3

Predrill 3/16" holes on the wall to fit wall plugs. Insert wall plugs into the wall. Position backing plate flat side down over the plugs and install screws.

Slide the accessory onto the backing plate and tighten the set screw using Allen key provided.