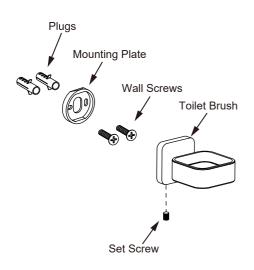

## **MILAN COLLECTION**

TUMBLER WITH HOLDER 254660

Loosen the set screw on the accessory and remove the backing plate. Position the accessory against the wall and mark outline with pencil.

Position the backing plate flat side down on the wall and mark holes with pencil.

Step 3

Predrill 3/16" holes on the wall to fit wall plugs. Insert wall plugs into the wall. Position backing plate flat side down over the plugs and install screws.

Slide the accessory onto the backing plate and tighten the set screw using Allen key provided.

Slide the accessory onto the backing plate and tighten the set screw using Allen key provided.