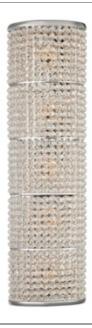

# Sherrill

Product ID 1025-PN

Click to Show Price

## **DIMENSIONAL INFORMATION**

Height

23.50"

Length

23.50"

ADA Compliant

No

Canopy/Backplate

22.50"W X 0.75"H

Width

6.50"

Extension

4.50"

Top To Center

11.25"

Weight

14.00lb.