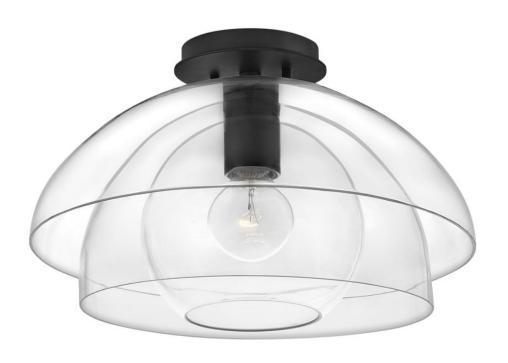

## **LOTUS**

MEDIUM SEMI-FLUSH MOUNT

## 39061BLK

Lotus reveals itself in layers of three concentric clear glass shades nested together in a unique and alluring shape. A true shapeshifter, Lotus can be installed as a pendant or close to the ceiling. Available in either Heritage Brass or Black finish options, this transitional design grows even more glamorous when illuminated.

FINISH: Black\* GLASS: Clear WIDTH: 16" HEIGHT: 10.5"

LIGHT SOURCE: Socket WATTAGE: 1-100w Med.

**HINKLEY** 33000 Pin Oak Parkway Avon Lake, OH 44012 **PHONE: (440) 653-5500** Toll Free: 1 (800) 446-5539 hinkley.com