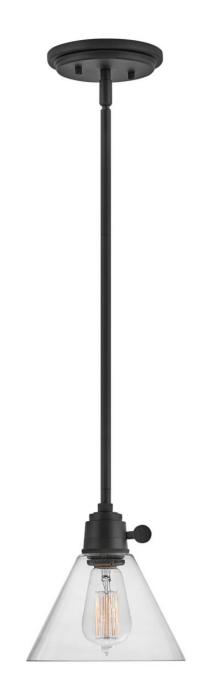

## SMALL PENDANT | 3697BK-CL

Sleek and chic, Arti embodies minimalist elegance with its streamlined modern design. Inspired by a traditional articulating light, Arti comes fully adjustable as a sconce or pendant, updated with well-designed, practical details. All sconces come with a removable fabric cord and optional cord covers. Available in multiple finishes, Arti is a seamless integration to any space.

FINISH: Black with Clear glass

GLASS: Clear WIDTH: 7.5" HEIGHT: 8.3"

**LIGHT SOURCE**: Socket **WATTAGE**: 1-60w Med.

**HINKLEY** 33000 Pin Oak Parkway Avon Lake, OH 44012 **PHONE: (440) 653-5500** Toll Free: 1 (800) 446-5539 hinkley.com