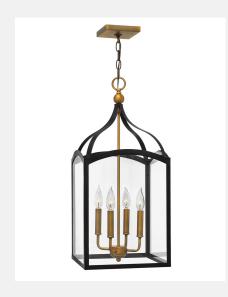

## **Medium Open Frame 3415BZ**

ITEM NUMBER 3415BZ BRAND Hinkley Lighting MATERIAL Steel **GLASS** Clear 26.5" HEIGHT WIDTH 12.0" VOLTAGE 120v WATTAGE 4-60w Cand. CERTIFICATION C-US Dry Rated

- This chain or cable hung fixture may be installed on any sloped ceiling.
- Suitable for use in dry (indoor) locations as defined by NEC and CEC. Meets United States UL Underwriters Laboratories & CSA Canadian Standards Association Product Safety Standards
- FEATURES AND BENEFITS
- (hyperlink)

FINISH Bronze with Heirloom Brass accents

AT HINKLEY, WE EMBRACE THE DESIGN PHILOSOPHY THAT YOU CAN MERGE TOGETHER THE LIGHTING, FURNITURE, ART, COLORS AND ACCESSORIES YOU LOVE INTO A BEAUTIFUL ENVIRONMENT THAT DEFINES YOUR OWN PERSONAL STYLE. WE HOPE YOU WILL BE INSPIRED BY OUR COMMITMENT TO KEEP YOUR 'LIFE AGLOW.'