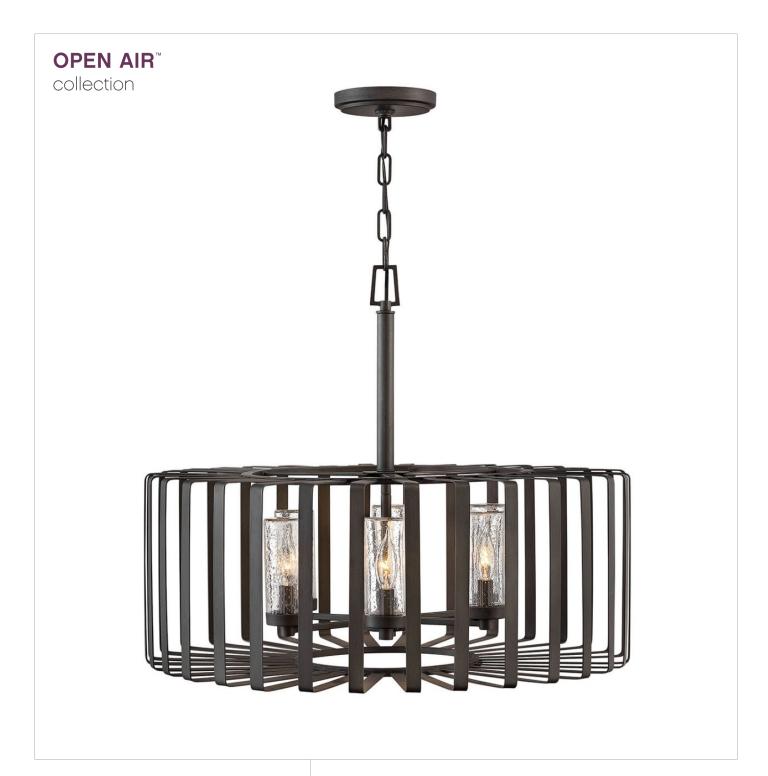

## **REID**

LARGE SINGLE TIER

## 29505BGR-LV

Reid uses an iconic profile featuring an airy; open cage to capture the center of attention. A candelabra with clear seedy glass columns highlights the transitional style; making it a modern mix of classic and contemporary. Weather-resistant metal with a Brushed Graphite finish complements any space; inside or out.

FINISH: Brushed Graphite

GLASS: Clear Seedy

**WIDTH**: 28.3" **HEIGHT**: 23"

**LIGHT SOURCE**: LED Lamp

WATTAGE: 6-3.50w Cand. LED \*Included

**HINKLEY** 33000 Pin Oak Parkway Avon Lake, OH 44012 **PHONE: (440) 653-5500** Toll Free: 1 (800) 446-5539 hinkley.com