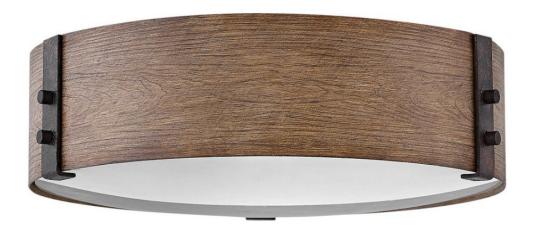

## **SAWYER**

MEDIUM FLUSH MOUNT

## 29203SQ-LL

The fresh, rustic design of the Sawyer collection will inject any outdoor living experience with the warm, cozy ambiance of an indoor setting. Constructed with Hinkley's own anti-corrosion coating, Sawyer ensures maximum resiliency and performance in the elements.

FINISH: Sequoia GLASS: Etched WIDTH: 15" HEIGHT: 4.8"

**LIGHT SOURCE**: LED Lamp

WATTAGE: 3-5w Cand. LED \*Included

**HINKLEY** 33000 Pin Oak Parkway Avon Lake, OH 44012 **PHONE: (440) 653-5500** Toll Free: 1 (800) 446-5539 hinkley.com