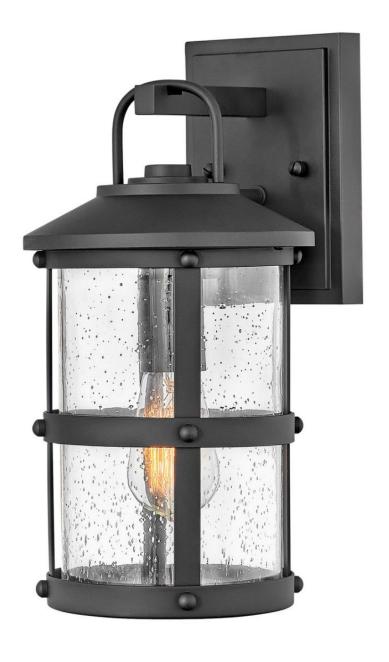

## **LAKEHOUSE**

SMALL WALL MOUNT LANTERN

## 2680BK

The look is relaxed, but the components of Lakehouse are quietly satisfying. Lakehouse features a distressed, Aged Zinc with Driftwood Gray or Black finish accompanied by clear seedy glass. Cast aluminum construction ensures Lakehouse will withstand for years. Blissfully simple, yet all the details are memorable.

FINISH: Black

GLASS: Clear Seedy

**WIDTH**: 7.3"

**HEIGHT**: 14.5"

LIGHT SOURCE: Socket WATTAGE: 1-100w Med.

**HINKLEY** 33000 Pin Oak Parkway Avon Lake, OH 44012 **PHONE: (440) 653-5500** Toll Free: 1 (800) 446-5539 hinkley.com