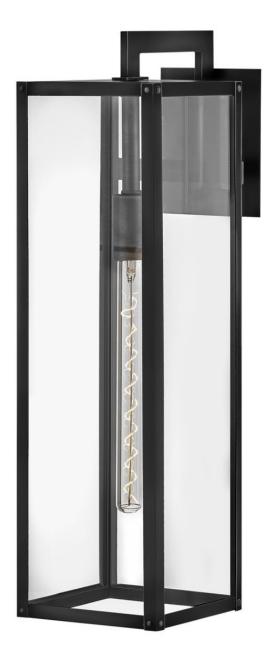

## MAX

LARGE WALL MOUNT LANTERN

## 2595BK

Simple, clean-cut, yet captivating, Max is an instant classic, perfect for a myriad of indoor and outdoor spaces. Max's simple construction and hand welded aluminum frame in a Matte Black or Burnished Bronze finish embodies the modern inspiration behind the design. Surrounded by clear glass panels, it yields architectural simplicity for the touch of contemporary we crave.

FINISH: Black GLASS: Clear WIDTH: 7" HEIGHT: 25"

LIGHT SOURCE: Socket WATTAGE: 1-100w Med.

**HINKLEY** 33000 Pin Oak Parkway Avon Lake, OH 44012 **PHONE: (440) 653-5500** Toll Free: 1 (800) 446-5539 hinkley.com