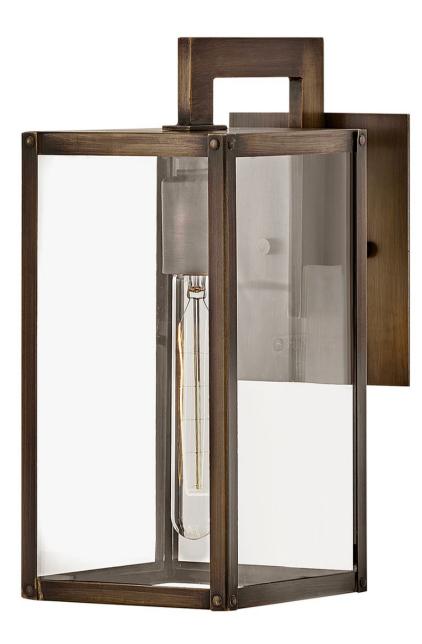

## 2590BU

Simple, clean-cut, yet captivating, Max is an instant classic, perfect for a myriad of indoor and outdoor spaces. Max's simple construction and hand welded aluminum frame in a matte Black or Burnished Bronze finish embodies the modern inspiration behind the design. Surrounded by clear glass panels, it yields architectural simplicity for the touch of contemporary we crave.

## HINKLEY

FINISH: Burnished Bronze GLASS: Clear WIDTH: 6" HEIGHT: 13.3" LIGHT SOURCE: Socket WATTAGE: 1-100w Med.

HINKLEY 33000 Pin Oak Parkway Avon Lake, OH 44012 PHONE: (440) 653-5500 Toll Free: 1 (800) 446-5539 hinkley.com