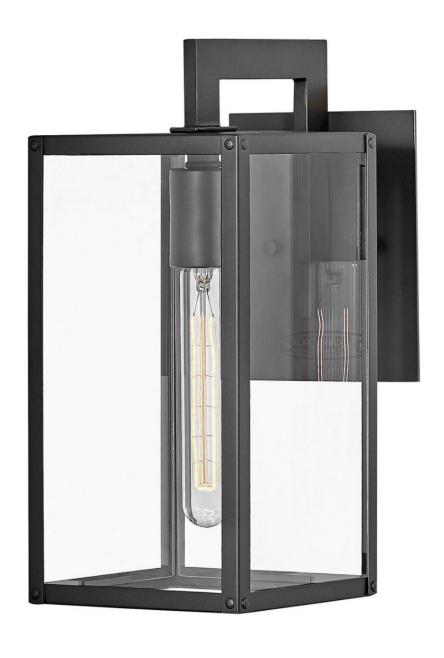

## MAX

SMALL WALL MOUNT LANTERN

## 2590BK

Simple, clean-cut, yet captivating, Max is an instant classic, perfect for a myriad of indoor and outdoor spaces. Max's simple construction and hand welded aluminum frame in a Matte Black or Burnished Bronze finish embodies the modern inspiration behind the design. Surrounded by clear glass panels, it yields architectural simplicity for the touch of contemporary we crave.

FINISH: Black GLASS: Clear WIDTH: 6" HEIGHT: 13.3"

LIGHT SOURCE: Socket WATTAGE: 1-100w Med.

**HINKLEY** 33000 Pin Oak Parkway Avon Lake, OH 44012 **PHONE: (440) 653-5500** Toll Free: 1 (800) 446-5539 hinkley.com