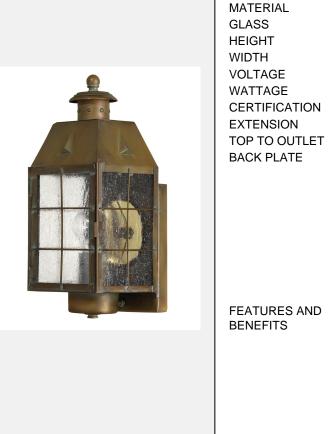

## Medium Wall Mount Lantern 2370AS

2370AS

13.5"

5.5"

**Hinkley Lighting** 

**Clear Seedy Panels** 

Solid Brass

ITEM NUMBER

BRAND

| E           | 120v                                                                                                                                                                                                                                                                                                                                                                                                                                                                                                                                                                                                                                                                                                       |
|-------------|------------------------------------------------------------------------------------------------------------------------------------------------------------------------------------------------------------------------------------------------------------------------------------------------------------------------------------------------------------------------------------------------------------------------------------------------------------------------------------------------------------------------------------------------------------------------------------------------------------------------------------------------------------------------------------------------------------|
| E           | 1-75w Med.                                                                                                                                                                                                                                                                                                                                                                                                                                                                                                                                                                                                                                                                                                 |
| CATION      | C-US Wet Rated                                                                                                                                                                                                                                                                                                                                                                                                                                                                                                                                                                                                                                                                                             |
| ON          | 5.5"                                                                                                                                                                                                                                                                                                                                                                                                                                                                                                                                                                                                                                                                                                       |
| DUTLET      | 9.3"                                                                                                                                                                                                                                                                                                                                                                                                                                                                                                                                                                                                                                                                                                       |
| ATE         | 5.5"W X 7"H                                                                                                                                                                                                                                                                                                                                                                                                                                                                                                                                                                                                                                                                                                |
| ES AND<br>S | <ul> <li>Suitable for use in wet (interior direct splash and outdoor direct rain or sprinkler) locations as defined by NEC and CEC. Meets United States UL Underwriters Laboratories &amp; CSA Canadian Standards Association Product Safety Standards</li> <li>For complete warranty information visit (hyperlink)</li> <li>2 year finish warranty</li> <li>12 year warranty on electrical wiring and components</li> <li>The Heritage Collection encompasses premium outdoor fixtures that pay tribute to the nostalgia of America's past while reinforcing Hinkley's philosophy of timeless, quality design.</li> <li>Classic lines and heritage details complement traditional architecture</li> </ul> |

Rich dark brass finish

Aged Brass

FINISH

AT HINKLEY, WE EMBRACE THE DESIGN PHILOSOPHY THAT YOU CAN MERGE TOGETHER THE LIGHTING, FURNITURE, ART, COLORS AND ACCESSORIES YOU LOVE INTO A BEAUTIFUL ENVIRONMENT THAT DEFINES YOUR OWN PERSONAL STYLE. WE HOPE YOU WILL BE INSPIRED BY OUR COMMITMENT TO KEEP YOUR 'LIFE AGLOW.'