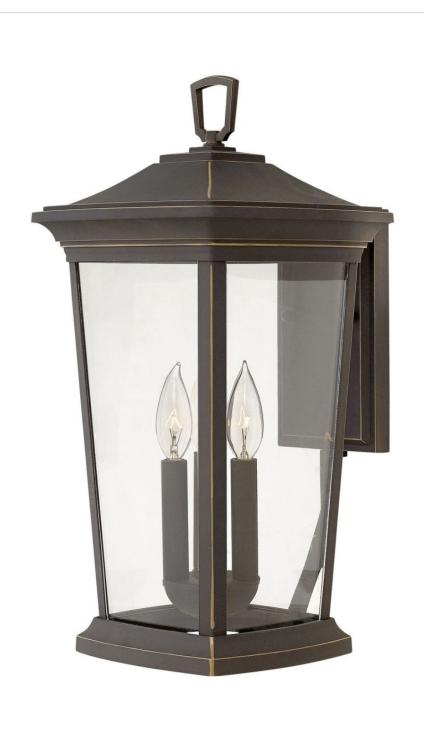

## **BROMLEY**

LARGE WALL MOUNT LANTERN

## 2365OZ-LL

Bromley's handsome silhouette features an updated traditional design that combines elegant and stately details. These dignified die-casted aluminum fixtures convey sophistication in a Oil Rubbed Bronze finish that complements any façade. Specialty touches such as a "Shepherd's Hook" decorative scrolled arm and multiple mounting points highlight Bromley's homage to tradition and quality.

FINISH: Oil Rubbed Bronze

GLASS: Clear WIDTH: 10" HEIGHT: 19.3"

LIGHT SOURCE: LED Lamp

WATTAGE: 3-5w Cand. LED \*Included

**HINKLEY** 33000 Pin Oak Parkway Avon Lake, OH 44012 **PHONE: (440) 653-5500** Toll Free: 1 (800) 446-5539 hinkley.com