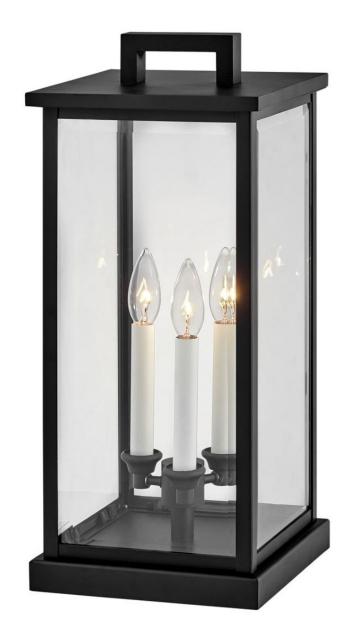

## **WEYMOUTH**

LARGE PIER MOUNT LANTERN

## 20017BK-LV

Modernize your outdoor space without sacrificing the traditional appeal you long for. Weymouth's subtle yet overstated frame features a clean design; while its symmetrical lines evoke timeless elegance with a contemporary edge. The contrast candle sleeves in warm white balance the robust matte black aluminum cast frame. The beveled glass is an elegant touch to help refract the light. Weymouth is available in a Black finish.

FINISH: Black

GLASS: Clear Beveled

**WIDTH**: 9" **HEIGHT**: 20.3"

**LIGHT SOURCE**: LED Lamp

WATTAGE: 3-3.50w Cand. LED \*Included

**HINKLEY** 33000 Pin Oak Parkway Avon Lake, OH 44012 **PHONE: (440) 653-5500** Toll Free: 1 (800) 446-5539 hinkley.com