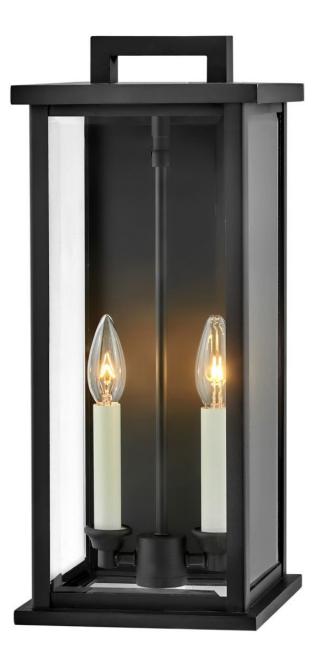

## 20014BK

Modernize your outdoor space without sacrificing the traditional appeal you long for. Weymouth's subtle yet overstated frame features a clean design; while its symmetrical lines evoke timeless elegance with a contemporary edge. The contrast candle sleeves in warm white balance the robust matte black aluminum cast frame. The beveled glass is an elegant touch to help refract the light. Weymouth is available in a Black finish.

## HINKLEY

FINISH: Black GLASS: Clear Beveled WIDTH: 7.8" HEIGHT: 18.3" LIGHT SOURCE: Socket WATTAGE: 2-60w Cand.

HINKLEY 33000 Pin Oak Parkway Avon Lake, OH 44012 PHONE: (440) 653-5500 Toll Free: 1 (800) 446-5539 hinkley.com