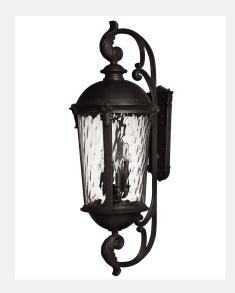

## Extra Large Wall Mount Lantern 1929BK

ITEM NUMBER 1929BK
BRAND Hinkley Lighting
MATERIAL Aluminum

GLASS Clear Water Glass

 HEIGHT
 42.0"

 WIDTH
 14.0"

 VOLTAGE
 120v

WATTAGE 6-40w Cand.
CERTIFICATION C-US Wet Rated

EXTENSION 17.0" TOP TO OUTLET 19.5"

BACK PLATE 6.25"W X 17"H

 Suitable for use in wet (interior direct splash and outdoor direct rain or sprinkler) locations as defined by NEC and CEC. Meets United States UL Underwriters Laboratories & CSA Canadian Standards Association Product Safety Standards

 For complete warranty information visit (hyperlink)

• 2 year finish warranty

12 year warranty on electrical wiring and components

 Classic lines and heritage details complement traditional architecture

• Striking black finish enhances design

FINISH Black

**FEATURES AND** 

BENEFITS

AT HINKLEY, WE EMBRACE THE DESIGN PHILOSOPHY THAT YOU CAN MERGE TOGETHER THE LIGHTING, FURNITURE, ART, COLORS AND ACCESSORIES YOU LOVE INTO A BEAUTIFUL ENVIRONMENT THAT DEFINES YOUR OWN PERSONAL STYLE. WE HOPE YOU WILL BE INSPIRED BY OUR COMMITMENT TO KEEP YOUR 'LIFE AGLOW.'