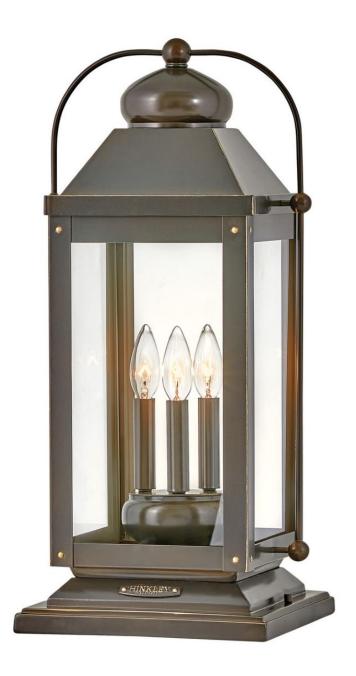

## **ANCHORAGE**

LARGE PIER MOUNT LANTERN

1857LZ-LL

Anchorage is an early American lantern design crafted of solid aluminum to reflect a bold yet refined silhouette. The Light Oiled Bronze finish and clear glass complement the long clean lines, elegant arched carriage handle and sturdy knobs, resulting in a vintage style with classic charisma.

FINISH: Light Oiled Bronze

GLASS: Clear Seedy

**WIDTH**: 11" **HEIGHT**: 23.5"

LIGHT SOURCE: LED Lamp

WATTAGE: 3-5w Cand. LED \*Included

**HINKLEY** 33000 Pin Oak Parkway Avon Lake, OH 44012 **PHONE: (440) 653-5500** Toll Free: 1 (800) 446-5539 hinkley.com