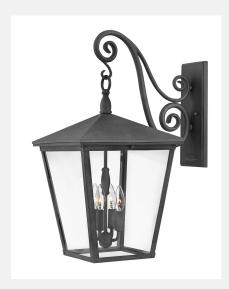

## Extra Large Wall Mount Lantern 1438DZ-LL

ITEM NUMBER 1438DZ-LL BRAND Hinkley Lighting MATERIAL Aluminum **GLASS** Clear 26.3" HEIGHT WIDTH 13.0" LED COLOR TEMP 2700.0000 120v VOLTAGE LED LUMENS 1400

WATTAGE 4-5w Cand. LED \*Included

CERTIFICATION C-US Wet Rated

EXTENSION 19.0" TOP TO OUTLET 9.5"

**FEATURES AND** 

BENEFITS

BACK PLATE 5"W X 13"H

 Suitable for use in wet (interior direct splash and outdoor direct rain or sprinkler) locations as defined by NEC and CEC. Meets United States UL Underwriters Laboratories & CSA Canadian Standards Association Product Safety Standards

 For complete warranty information visit (hyperlink)

2 year finish warranty

• LED Lamps carry a 3-year limited warranty

 Classic lines and heritage details complement traditional architecture

· Rich gray tone

FINISH Aged Zinc

AT HINKLEY, WE EMBRACE THE DESIGN PHILOSOPHY THAT YOU CAN MERGE TOGETHER THE LIGHTING, FURNITURE, ART, COLORS AND ACCESSORIES YOU LOVE INTO A BEAUTIFUL ENVIRONMENT THAT DEFINES YOUR OWN PERSONAL STYLE. WE HOPE YOU WILL BE INSPIRED BY OUR COMMITMENT TO KEEP YOUR 'LIFE AGLOW.'