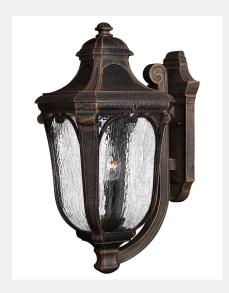

## **Medium Wall Mount Lantern 1315MO**

ITEM NUMBER 1315MO
BRAND Hinkley Lighting
MATERIAL Cast Aluminum
GLASS Clear Seedy
HEIGHT 22.0"
WIDTH 10.0"
VOLTAGE 120v

WATTAGE 3-40w Cand.
CERTIFICATION C-US Wet Rated

EXTENSION 13.5" TOP TO OUTLET 9.5"

FEATURES AND

BENEFITS

BACK PLATE 8.5"W X 15.5"H

 Suitable for use in wet (interior direct splash and outdoor direct rain or sprinkler) locations as defined by NEC and CEC. Meets United States UL Underwriters Laboratories & CSA Canadian Standards Association Product Safety Standards

FINISH Mocha

AT HINKLEY, WE EMBRACE THE DESIGN PHILOSOPHY THAT YOU CAN MERGE TOGETHER THE LIGHTING, FURNITURE, ART, COLORS AND ACCESSORIES YOU LOVE INTO A BEAUTIFUL ENVIRONMENT THAT DEFINES YOUR OWN PERSONAL STYLE. WE HOPE YOU WILL BE INSPIRED BY OUR COMMITMENT TO KEEP YOUR 'LIFE AGLOW.'