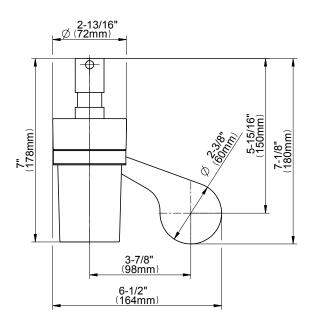

BATHROOM Wall-mounted Soap/Lotion Dispenser G-9203





## Finishes

Brass

Brushed Brass

White







## Available Finishes

- Polished Chrome G-9203-PC
- Steelnox® G-9203-SN
- Olive Bronze G-9203-OB
- Polished Nickel G-9203-PN
- Architectural Black G-9203-BK
- Architectural White G-9203-WT

## Warranty

• Limited lifetime warranty

For complete warranty information go to www.graff-faucets.com/en-nam/warranty







The measurements shown are for reference only. Products and specifications shown are subject to change without notice. Revised 10/2012. <u>www.graff-faucets.com</u> | phone: 800-954-4723