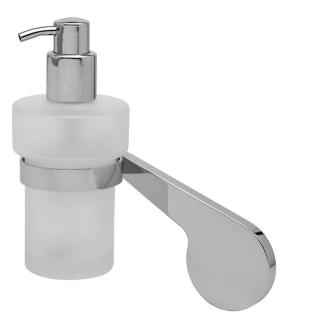

BATHROOM Wall-mounted Soap/Lotion Dispenser G-9203

## Available Finishes

- Polished Chrome G-9203-PC
- Steelnox® G-9203-SN
- Olive Bronze G-9203-OB
- Polished Nickel G-9203-PN
- Architectural Black G-9203-BK
- Architectural White G-9203-WT