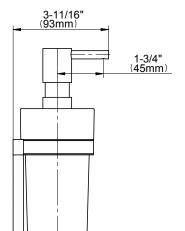

BATHROOM Wall-mounted Soap/Lotion Dispenser G-9203





## Finishes

Brass

Brushed Brass

White







## Available Finishes

- Polished Chrome G-9203-PC
- Steelnox® G-9203-SN
- Olive Bronze G-9203-OB
- Polished Nickel G-9203-PN
- Architectural Black G-9203-BK
- Architectural White G-9203-WT

## Warranty

• Limited lifetime warranty

For complete warranty information go to www.graff-faucets.com/en-nam/warranty







The measurements shown are for reference only. Products and specifications shown are subject to change without notice. Revised 10/2012. <u>www.graff-faucets.com</u> | phone: 800-954-4723