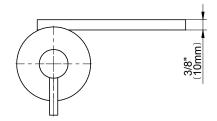

BATHROOM Wall-mounted Soap/Lotion Dispenser G-9203





## Finishes

Brass

Brushed Brass

White







## Available Finishes

- Polished Chrome G-9203-PC
- Steelnox® G-9203-SN
- Olive Bronze G-9203-OB
- Polished Nickel G-9203-PN
- Architectural Black G-9203-BK
- Architectural White G-9203-WT

## Warranty

• Limited lifetime warranty

For complete warranty information go to www.graff-faucets.com/en-nam/warranty







The measurements shown are for reference only. Products and specifications shown are subject to change without notice. Revised 10/2012. <u>www.graff-faucets.com</u> | phone: 800-954-4723