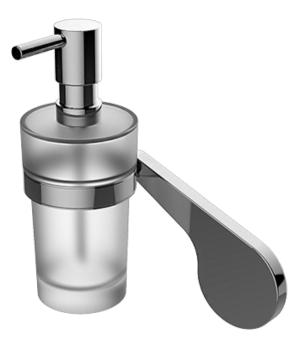

BATHROOM Wall-mounted Soap/Lotion Dispenser G-9203

## Available Finishes

- Polished Chrome G-9203-PC
- Steelnox® G-9203-SN
- Olive Bronze G-9203-OB
- Polished Nickel G-9203-PN
- Architectural Black G-9203-BK
- Architectural White G-9203-WT