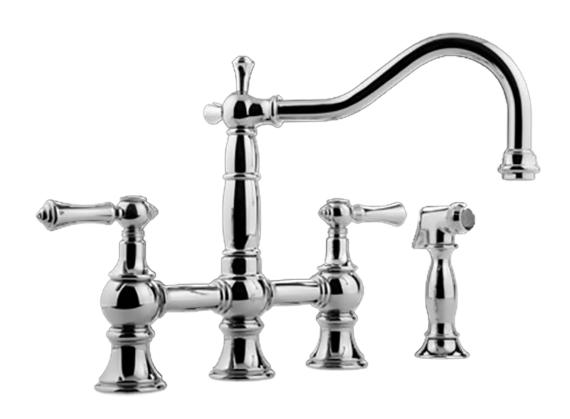

G-4845-LM15

## Information

- Installs on 8" centers
- Swivel spout
- Includes matching side spray
- Aerated flow rate ≤ 1.8 max gpm
- ADA
- CALGreen

### **Product Features**

- Installs on 8" centers
- Swivel spout
- Includes matching side spray