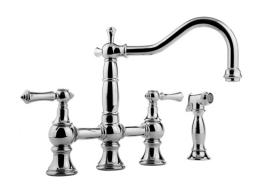

## Information

- Installs on 8" centers
- Swivel spout
- Includes matching side spray
- Aerated flow rate ≤ 1.8 max gpm
- ADA
- CALGreen

### **Product Features**

- Installs on 8" centers
- Swivel spout
- Includes matching side spray