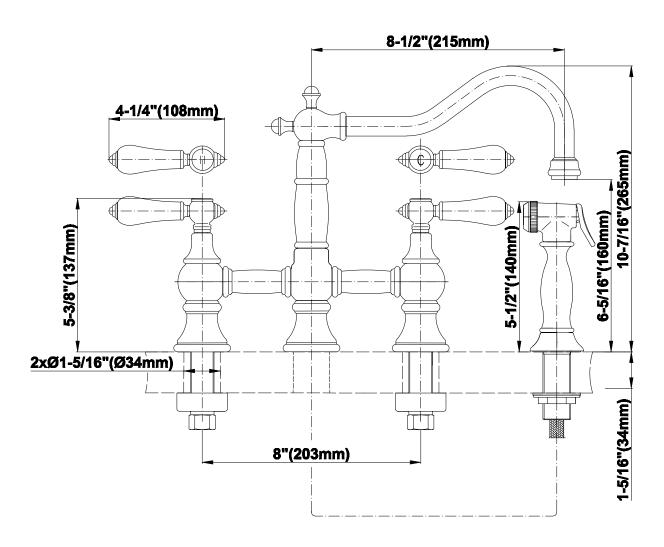

## Information

- Installs on 8" centers
- Swivel spout
- Includes matching side spray
- Aerated flow rate ≤ 1.8 max gpm
- ADA
- CALGreen

### **Product Features**

- Installs on 8" centers
- Swivel spout
- Includes matching side spray