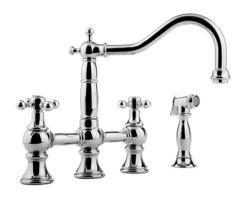

**KITCHEN** Canterbury Bridge Kitchen Faucet w/ Side Spray G-4845-C7

# G-4845-C7

Contemporary Kitchen Bridge Kitchen Faucet with Side Spray

## Product Features

- Installs on 8" centers
- Swivel spout
- Includes matching side spray