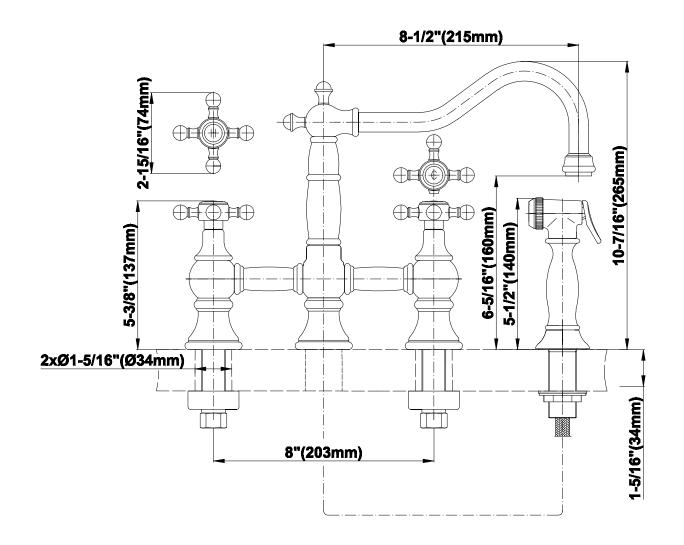

## Information

- Installs on 8" centers
- Swivel spout
- Includes matching side spray

Gold

- Aerated flow rate  $\leq$  1.8 max gpm
- CALGreen

## Product Features

- Installs on 8" centers
- Swivel spout
- Includes matching side spray