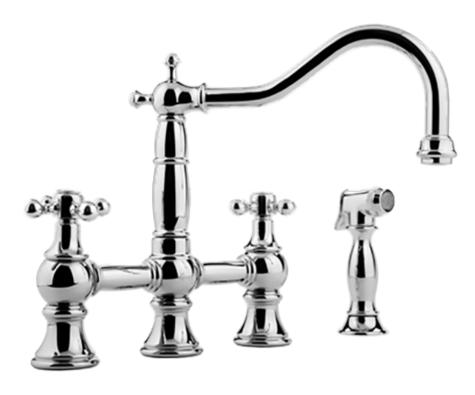

**KITCHEN** Canterbury Bridge Kitchen Faucet w/ Side Spray G-4845-C7

# G-4845-C7

Contemporary Kitchen Bridge Kitchen Faucet with Side Spray

## Product Features

- Installs on 8" centers
- Swivel spout
- Includes matching side spray