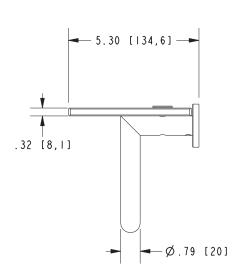

4619T-12        | 12" Shelf W/ Towel Bar | □PC □PN □SN       |  |

| Replacement Parts |                             |                   |
|-------------------|-----------------------------|-------------------|
| Model             | Description                 | Colors / Finishes |
| 2834-12TSCL       | 12" Replacement Glass Shelf | □ NA              |

| Product Specification: | Add "Color / Finish" Suffix to Model Number Below |
|------------------------|---------------------------------------------------|
|------------------------|---------------------------------------------------|

Toiletry Shelf shall be made of solid brass and tempered glass construction. Glass Shelf shall complement Ginger Kubic product series. Glass Shelf shall be Ginger Model 4619T-12/\_\_\_\_.

## 4619T-12