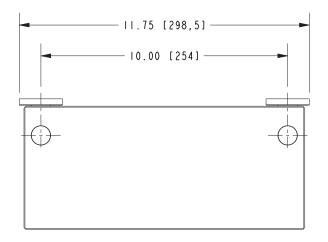

|
| 4619T-12        | 12" Shelf W/ Towel Bar | □PC □PN □SN       |  |

| Replacement Parts |                             |                   |
|-------------------|-----------------------------|-------------------|
| Model             | Description                 | Colors / Finishes |
| 2834-12TSCL       | 12" Replacement Glass Shelf | □ NA              |

| Product Specification: | Add "Color / Finish" Suffix to Model Number Below |
|------------------------|---------------------------------------------------|
|------------------------|---------------------------------------------------|

Toiletry Shelf shall be made of solid brass and tempered glass construction. Glass Shelf shall complement Ginger Kubic product series. Glass Shelf shall be Ginger Model 4619T-12/\_\_\_\_.

## 4619T-12