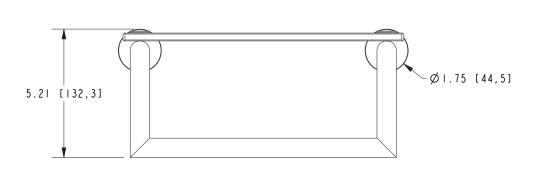

| 4619T-12        | 12" Shelf W/ Towel Bar | □PC □PN □SN       |  |

| Replacement Parts |                             |                   |
|-------------------|-----------------------------|-------------------|
| Model             | Description                 | Colors / Finishes |
| 2834-12TSCL       | 12" Replacement Glass Shelf | □ NA              |

| Product Specification: | Add "Color / Finish" Suffix to Model Number Below |
|------------------------|---------------------------------------------------|
|------------------------|---------------------------------------------------|

Toiletry Shelf shall be made of solid brass and tempered glass construction. Glass Shelf shall complement Ginger Kubic product series. Glass Shelf shall be Ginger Model 4619T-12/\_\_\_\_.

## 4619T-12