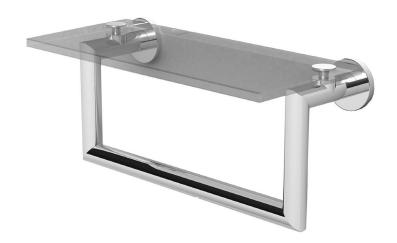

## **KUBIC**

**Toiletry Shelf** 

4619T-12

**Features** 

- Solid brass construction
- Tempered glass with polished edges
- Complements Kubic product series
- Supports 5 lbs. (2.26 kg.)

Toiletry Shelf shall be made of solid brass and tempered glass construction. Glass Shelf shall complement Ginger Kubic product series. Glass Shelf shall be Ginger Model 4619T-12/\_\_\_\_.