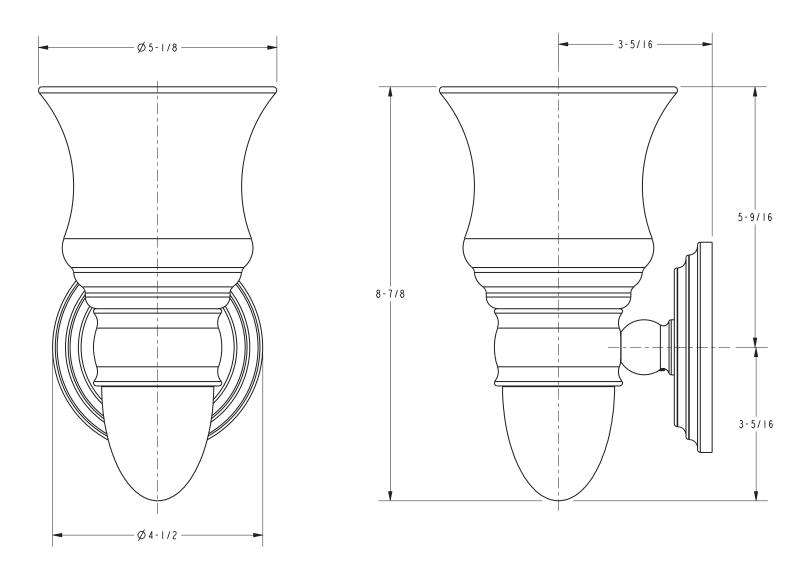

# Product Dimensions (units are in inches)

Chelsea Single Light **1181** 

page 2 of 2 spec\_1181\_b\_3/15